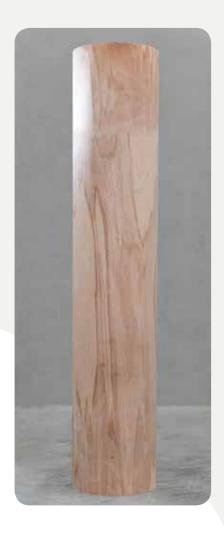

### WHAT IS CURVPLY™

Curvply<sup>™</sup> is birch plywood sheets that are made into curved shapes using customised heat press machines. We hold a wide range of sizes available off the shelf for purchase. Curvply<sup>™</sup> can be specially manufactured into your desired size and thickness. Please enquire for further information.

#### **Features**

- Available for purchase in 2.8 and 3 metres length pieces
- Rigid for hassle-free cutting and joining onto components
- Smooth and even surface for easy application of finishes
- Lightweight and easy to handle in factory and on job site
- Wide selection held in stock with little to no lead times

# EXAMPLE USES OF CURVPLY™ ON PROJECTS

- 1. Feature Joinery Ceiling
- 2. Curved Furniture Component
- 3. Cladding Round Columns
- 4. Luxury Spiral Staircase