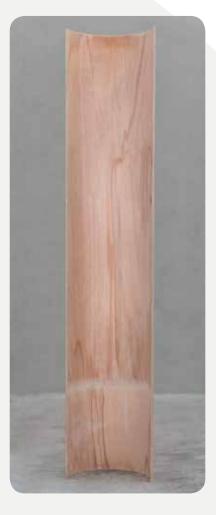

#### **Features**

- Available for purchase in 2.8 and 3 metres length pieces
- Rigid for hassle-free cutting and joining onto components
- Smooth and even surface for easy application of finishes
- Lightweight and easy to handle in factory and on job site
- Wide selection held in stock with little to no lead times

## SPECIFICATIONS

| External Diameter | Length      | External Diameter | Length      |
|-------------------|-------------|-------------------|-------------|
| 250mm             | 2.8m / 3.0m | 550mm             | 2.8m / 3.0m |
| 300mm             | 2.8m / 3.0m | 600mm             | 2.8m / 3.0m |
| 350mm             | 2.8m / 3.0m | 650mm             | 2.8m / 3.0m |
| 400mm             | 2.8m / 3.0m | 700mm             | 2.8m / 3.0m |
| 450mm             | 2.8m / 3.0m | 750mm             | 2.8m / 3.0m |
| 500mm             | 2.8m / 3.0m | 800mm and larger  | 2.8m / 3.0m |

All stock we hold are in 13mm thickness. It can be made in 15mm and 17mm thickness. Sizes 250mm up to 600mm is typically held in stock. Please enquire for larger sizes.