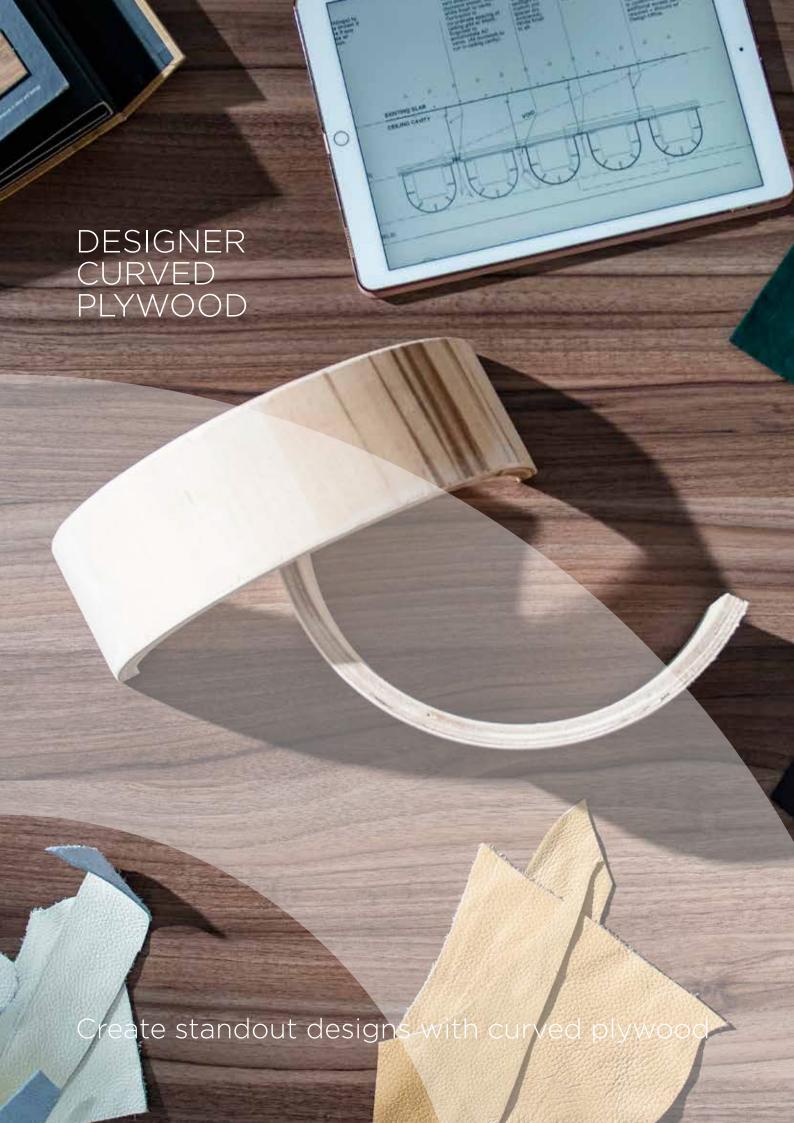

# DESIGNER CURVED PLYWOOD

**CURVPLY™** 

### WHAT IS CURVPLY™

Curvply<sup>™</sup> is birch plywood sheets that are made into curved shapes using customised heat press machines. We hold a wide range of sizes available off the shelf for purchase. Curvply<sup>™</sup> can be specially manufactured into your desired size and thickness. Please enquire for further information.