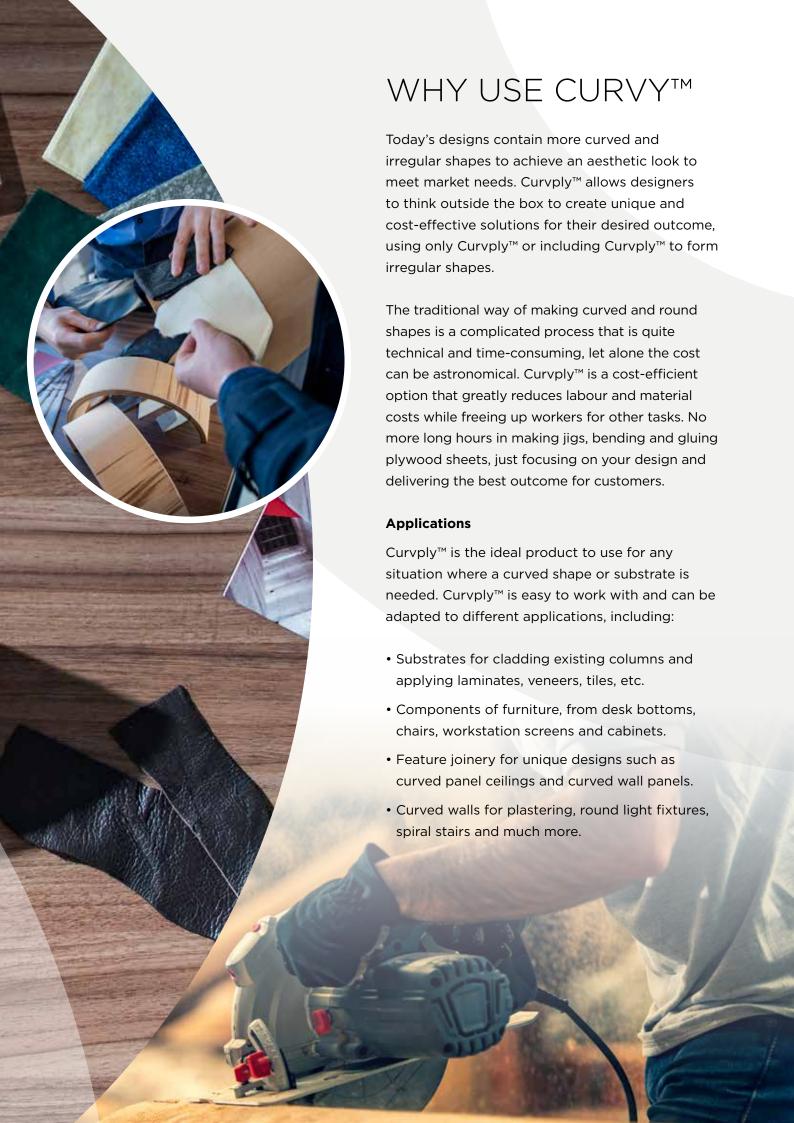

### WHAT IS CURVPLY™

Curvply<sup>™</sup> is birch plywood sheets that are made into curved shapes using customised heat press machines. We hold a wide range of sizes available off the shelf for purchase. Curvply<sup>™</sup> can be specially manufactured into your desired size and thickness. Please enquire for further information.

#### **Features**

- Available for purchase in 2.8 and 3 metres length pieces
- Rigid for hassle-free cutting and joining onto components
- Smooth and even surface for easy application of finishes
- Lightweight and easy to handle in factory and on job site
- Wide selection held in stock with little to no lead times

# EXAMPLE USES OF CURVPLY™ ON PROJECTS

- 1. Feature Joinery Ceiling
- 2. Curved Furniture Component
- 3. Cladding Round Columns
- 4. Luxury Spiral Staircase